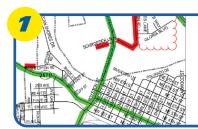

## STEP-BY-STEP PROCESS

Send or upload a map of your road network to Michelin Better Roads.

Use our apps to seamlessly collect image data of your road network.

Each image is rated by our artificial intelligence, using a scale of 1 (best condition) to 5 (worst condition).