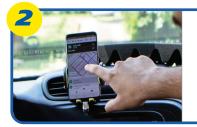

## STEP-BY-STEP PROCESS

Send or upload a map of your road network to Michelin Better Roads.

Use our apps to seamlessly collect image data of your road network.

Each image is rated by our artificial intelligence, using a scale of 1 (best condition) to 5 (worst condition).