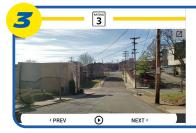

## STEP-BY-STEP PROCESS

Send or upload a map of your road network to Michelin Better Roads.

Use our apps to seamlessly collect image data of your road network.

Each image is rated by our artificial intelligence, using a scale of 1 (best condition) to 5 (worst condition).

View your imagery and ratings mapped on RoadWay, our interactive online platform.